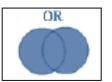

## Search Tipps from the Library

https://www.clib-jena.mpg.de

Logical operators and wildcards <u>Web of Science</u> Core Collection

| Logical "OR" (either or)                                   | OR                           |
|------------------------------------------------------------|------------------------------|
| Logical "AND" (as well as)                                 | AND                          |
| Logical "NOT                                               | NOT                          |
|                                                            |                              |
| Adjacency /within n words                                  | NEAR (until 15 words)        |
| Phrase search                                              | ""<br>"                      |
|                                                            |                              |
| Unlimited truncation, end- middle of the word or left-hand | *                            |
| Exactly one character                                      | ? (wom?n= woman or women)    |
| Zero or 1 character                                        | \$ (colo\$r=color or colour) |
|                                                            |                              |